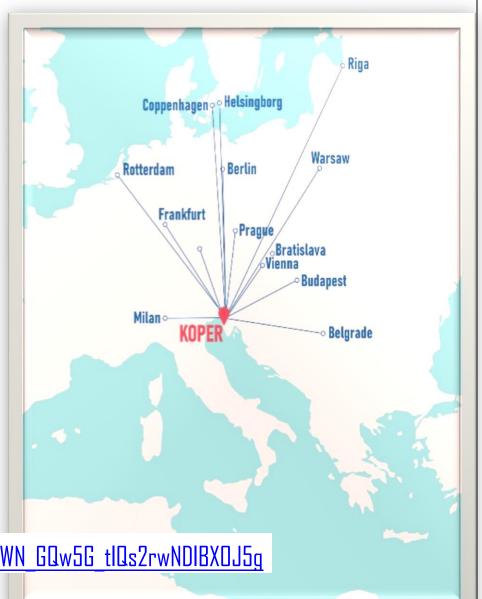

## The Embassy of Paraguay Concurrent to Slovenia Presents

Doing Business with the Port of Koper Paraguayan export – import to Europe via the Port of Koper

To Promote logistical advantages offered by the Port of Koper and Networking For Import/export companies with interest in international trade, shipping, transport and port logistics from Paraguay and Slovenia